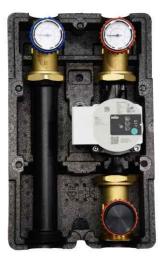

## Pump group SA 125 - DN 32 (1 1/4") - without mixing valve

Compact pump group **SA 125 - DN 32** is equipped with three brass ball valves including two with thermometers supply and return (with built-in check valve) steel connector and insulation. On request, the group can be equipped with a pump **Grundfos** or **Wilo**.

**WARNING!** Group comes from the supply side to the right. Sides can be switched.

Technical data:

| iecnnical aara:              |                    |                 |
|------------------------------|--------------------|-----------------|
| Max pressure:                |                    | 8 bar           |
| Max temperature:             |                    | 110 °C          |
| Insulation material:         |                    | EPP black 60g/l |
| Axle spacing:                |                    | 125 mm          |
| Gaskets material:            |                    | VITON/EPDM      |
| Connections:                 | Installation side: | 1" 1/4 F        |
|                              | Boiler side:       | 2" M            |
| Installation length of pump: |                    | 180 mm          |
| Connection of the pump:      |                    | 2″M             |
|                              |                    |                 |