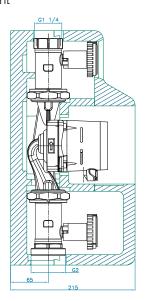

**WARNING!** Group comes from the supply side to the right. Sides can be switched.

Technical data:

| iecnnical aara:              |                    |                 |
|------------------------------|--------------------|-----------------|
| Max pressure:                |                    | 8 bar           |
| Max temperature:             |                    | 110 °C          |
| Insulation material:         |                    | EPP black 60g/l |
| Axle spacing:                |                    | 125 mm          |
| Gaskets material:            |                    | VITON/EPDM      |
| Connections:                 | Installation side: | 1" 1/4 F        |
|                              | Boiler side:       | 2" M            |
| Installation length of pump: |                    | 180 mm          |
| Connection of the pump:      |                    | 2″M             |
|                              |                    |                 |