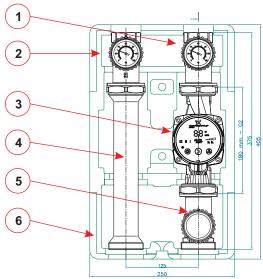

Pump group with pumps:

Wilo Yonos Para Wilo Yonos Pico Grundfos Alpha 2 Grundfos Alpha 1 L

- 1. Supply ball valve with a thermometer 0-120  $^{\circ}\mathrm{C}$  with a red handle.
- 2. Return ball valve with a thermometer 0-120 °C with a non-return valve, with a blue handle.
- 3. Circulation pump (option) from Grundfos or WILO.
- 4. 280mm steel spacer.
- 5. Ball valve with steel handle.
- 6. EPP insulation.